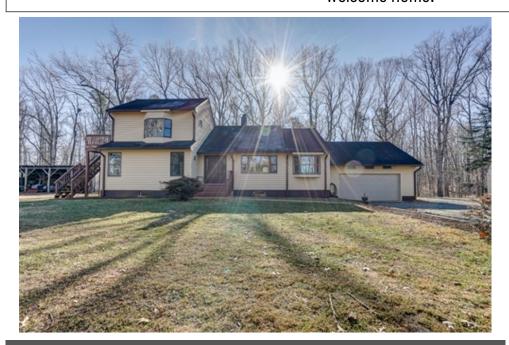

## 689 Burchs Creek Road, Charlottesville, VA 22903

» Beds: 3 | Baths: 2 Full

» MLS #: 625018

LONG & FOSTER

- » Single Family | 1,962 ft<sup>2</sup> | Lot: 11.14 acres
- » Secluded home on 11+ acres in Western Albemarle
- » Modern updates include new plumbing and updated HVAC, new carpet and paint.
- » More Info: 689BurchsCreekRoad.com

Long & Foster Real Estate 325 Four Leaf Lane Suite 100 Charlottesville, VA 22903 (434) 812-2388

Secluded country living only 5 minutes from Crozet and easy access to the interstate! You'll love this charming cabin-like home on over 11 acres with modern mechanicals, new carpet, new paint, and new plumbing throughout! As you enter, the stunning rock wall and wood burning stove are a focal point and help keep the home comfortable year round. The hardwood floors, bay windows and skylights keep the home light and bright. Relax by the fire, or entertain in the large great room/sunrom. Kitchen features updated refrigerator and dishwasher. Work from home in the home office located off the kitchen. Two bedrooms with large closets and a full bathroom and laundry room are located on the first floor. Upstairs the private owners suite features a newly updated bathroom with granite counters, LVT flooring and private deck. The unfinished walk-up basement offers so much storage. All this plus multiple storage buildings and a two car garage. Must See!