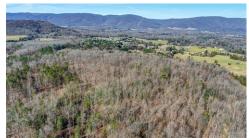

## 689 Burchs Creek Road, Charlottesville, VA 22903

» Beds: 3 | Baths: 2 Full

» MLS #: 625018

LONG & FOSTER

- » Single Family | 1,962 ft<sup>2</sup> | Lot: 11.14 acres
- » Secluded home on 11+ acres in Western Albemarle
- » Modern updates include new plumbing and updated HVAC, new carpet and paint.
- » More Info: 689BurchsCreekRoad.com

Long & Foster Real Estate 325 Four Leaf Lane Suite 100 Charlottesville, VA 22903 (434) 812-2388

Secluded country living only 5 minutes from Crozet and easy access to the interstate! You'll love this charming cabin-like home on over 11 acres with modern mechanicals, new carpet, new paint, and new plumbing throughout! As you enter, the stunning rock wall and wood burning stove are a focal point and help keep the home comfortable year round. The hardwood floors, bay windows and skylights keep the home light and bright. Relax by the fire, or entertain in the large great room/sunrom. Kitchen features updated refrigerator and dishwasher. Work from home in the home office located off the kitchen. Two bedrooms with large closets and a full bathroom and laundry room are located on the first floor. Upstairs the private owners suite features a newly updated bathroom with granite counters, LVT flooring and private deck. The unfinished walk-up basement offers so much storage. All this plus multiple storage buildings and a two car garage. Must See!