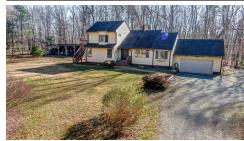

## 689 Burchs Creek Road, Charlottesville, VA 22903

» Beds: 3 | Baths: 2 Full

» MLS #: 625018

LONG & FOSTER

- » Single Family | 1,962 ft<sup>2</sup> | Lot: 11.14 acres
- » Secluded home on 11+ acres in Western Albemarle
- » Modern updates include new plumbing and updated HVAC, new carpet and paint.
- » More Info: 689BurchsCreekRoad.com

Long & Foster Real Estate 325 Four Leaf Lane Suite 100 Charlottesville, VA 22903 (434) 812-2388

Secluded country living only 5 minutes from Crozet and easy access to the interstate! You'll love this charming cabin-like home on over 11 acres with modern mechanicals, new carpet, new paint, and new plumbing throughout! As you enter, the stunning rock wall and wood burning stove are a focal point and help keep the home comfortable year round. The hardwood floors, bay windows and skylights keep the home light and bright. Relax by the fire, or entertain in the large great room/sunrom. Kitchen features updated refrigerator and dishwasher. Work from home in the home office located off the kitchen. Two bedrooms with large closets and a full bathroom and laundry room are located on the first floor. Upstairs the private owners suite features a newly updated bathroom with granite counters, LVT flooring and private deck. The unfinished walk-up basement offers so much storage. All this plus multiple storage buildings and a two car garage. Must See!